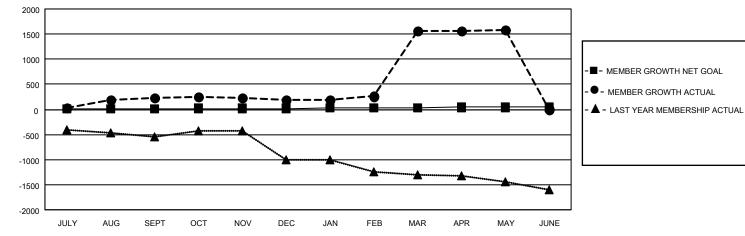

## LOCATION INDIA

District 324 D

Results as of: 5/31/2023

| Clubs                 |               |           |               | Members               |                         |                         |                                                    |
|-----------------------|---------------|-----------|---------------|-----------------------|-------------------------|-------------------------|----------------------------------------------------|
| RESULTS FOR 2022-2023 |               |           |               | RESULTS FOR 2022-2023 |                         |                         |                                                    |
| QUARTER               | NEW CLUB GOAL | NEW CLUBS | DROPPED CLUBS | QUARTER               | MBER GROWTH NET<br>GOAL | MEMBER GROWTH<br>ACTUAL | DROPPED<br>MEMBERS ACTUAL<br>(including transfers) |
| JULY/AUG/SEPT         | 2             | 5         | 3             | JULY/AUG/SEPT         | 10                      | 1039                    | 60                                                 |
| OCT/NOV/DEC           | 2             | 0         | 1             | OCT/NOV/DEC           | 10                      | 41                      | 73                                                 |
| JAN/FEB/MAR           | 3             | 8         | 1             | JAN/FEB/MAR           | 10                      | 1608                    | 107                                                |
| APR/MAY/JUNE          | 3             | 0         | 0             | APR/MAY/JUNE          | 10                      | 66                      | 42                                                 |