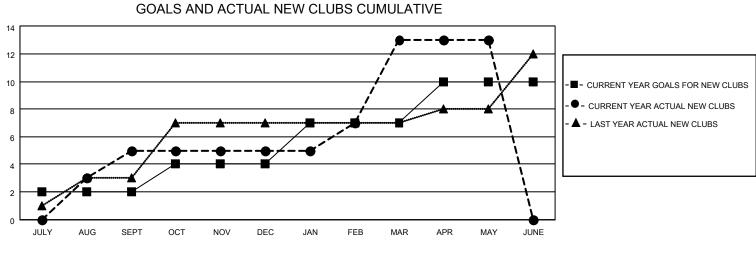

## LOCATION INDIA

District 324 D

Results as of: 5/31/2023

| Clubs                 |               |           |               | Members               |                         |                         |                                                    |
|-----------------------|---------------|-----------|---------------|-----------------------|-------------------------|-------------------------|----------------------------------------------------|
| RESULTS FOR 2022-2023 |               |           |               | RESULTS FOR 2022-2023 |                         |                         |                                                    |
| QUARTER               | NEW CLUB GOAL | NEW CLUBS | DROPPED CLUBS | QUARTER               | MBER GROWTH NET<br>GOAL | MEMBER GROWTH<br>ACTUAL | DROPPED<br>MEMBERS ACTUAL<br>(including transfers) |
| JULY/AUG/SEPT         | 2             | 5         | 3             | JULY/AUG/SEPT         | 10                      | 1039                    | 60                                                 |
| OCT/NOV/DEC           | 2             | 0         | 1             | OCT/NOV/DEC           | 10                      | 41                      | 73                                                 |
| JAN/FEB/MAR           | 3             | 8         | 1             | JAN/FEB/MAR           | 10                      | 1608                    | 107                                                |
| APR/MAY/JUNE          | 3             | 0         | 0             | APR/MAY/JUNE          | 10                      | 66                      | 42                                                 |